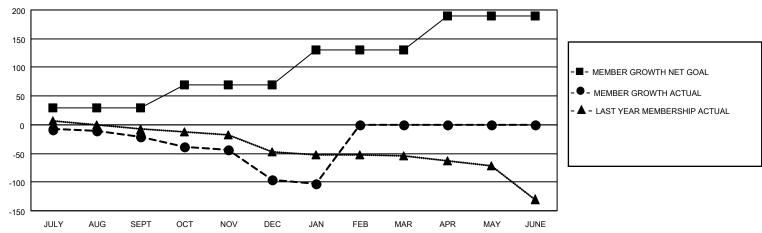

## District 105 N

| Clubs         |               |             |               | Members               |                        |                         |                                                    |  |
|---------------|---------------|-------------|---------------|-----------------------|------------------------|-------------------------|----------------------------------------------------|--|
|               | RESULTS FOR   | R 2020-2021 |               | RESULTS FOR 2020-2021 |                        |                         |                                                    |  |
| QUARTER       | NEW CLUB GOAL | NEW CLUBS   | DROPPED CLUBS | QUARTER MEMB          | BER GROWTH NET<br>GOAL | MEMBER GROWTH<br>ACTUAL | DROPPED<br>MEMBERS ACTUAL<br>(including transfers) |  |
| JULY/AUG/SEPT | 0             | 0           | 3             | JULY/AUG/SEPT         | 30                     | 21                      | 39                                                 |  |
| OCT/NOV/DEC   | 0             | 0           | 2             | OCT/NOV/DEC           | 40                     | 15                      | 87                                                 |  |
| JAN/FEB/MAR   | 1             | 0           | 2             | JAN/FEB/MAR           | 60                     | 2                       | 9                                                  |  |
| APR/MAY/JUNE  | 1             | 0           | 0             | APR/MAY/JUNE          | 60                     | 0                       | 0                                                  |  |